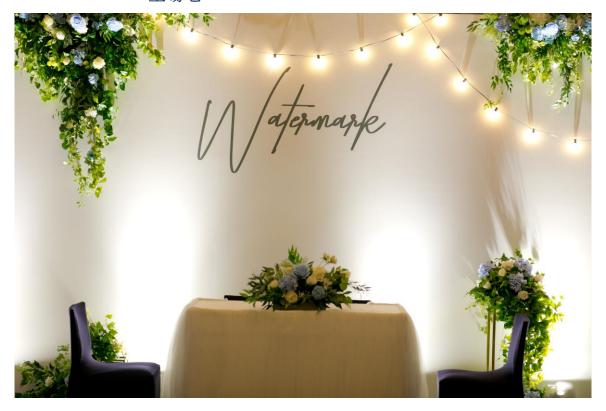

# Conveniently situated at the Hong Kong Central Star Ferry Pier with an unparalled 270 degree view of Victoria Harbour, its stunning backdrop is one to be marvelled at.

The elegant water feature and stone entranceway leads you into a sleek interior of teak, metal, marble and glass. With an open-plan space of 3,300 square feet, the restaurant can be utilized to full capacity or partitioned to create a more intimate dining experience.

#### FEATURES·特色

- Unparalled 270-degree view of Victoria Harbour
  三面環海設計,可飽覽 270 度的維港景致
- Spacious venue with modern décor (approximately 3,300 sq ft)
  裝潢時尚,場地寬敞 (面積廣達 3,300 平方尺)
- The elegant water feature, stone entranceway and translucent sky-light ceiling give the restaurant a natural atmosphere and luminous daylight 深色雲石瀑布的走廊及巨型天窗,令整個餐廳充滿自然氣色