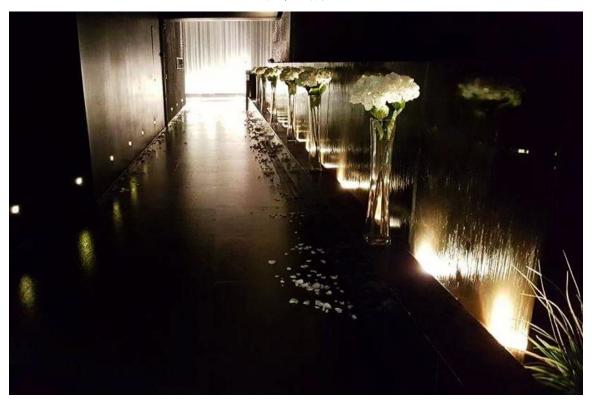

# Conveniently situated at the Hong Kong Central Star Ferry Pier with an unparalled 270 degree view of Victoria Harbour, its stunning backdrop is one to be marvelled at.

The elegant water feature and stone entranceway leads you into a sleek interior of teak, metal, marble and glass. With an open-plan space of 3,300 square feet, the restaurant can be utilized to full capacity or partitioned to create a more intimate dining experience.

#### FEATURES·特色

- Unparalled 270-degree view of Victoria Harbour
  三面環海設計,可飽覽 270 度的維港景致
- Spacious venue with modern décor (approximately 3,300 sq ft)
  裝潢時尚,場地寬敞 (面積廣達 3,300 平方尺)
- The elegant water feature, stone entranceway and translucent sky-light ceiling give the restaurant a natural atmosphere and luminous daylight 深色雲石瀑布的走廊及巨型天窗,令整個餐廳充滿自然氣色

### WATER FEATURE ENTRANCEWAY·瀑布走廊