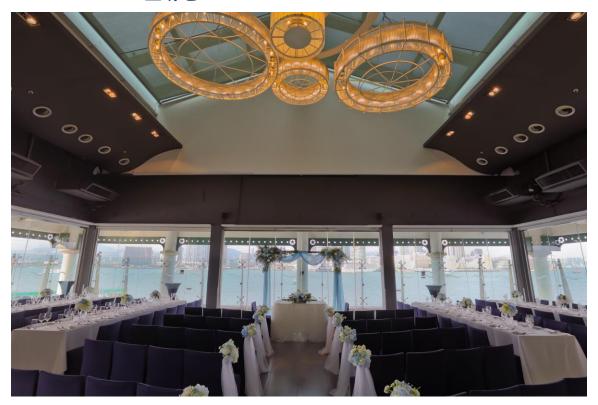

# Conveniently situated at the Hong Kong Central Star Ferry Pier with an unparalled 270 degree view of Victoria Harbour, its stunning backdrop is one to be marvelled at.

The elegant water feature and stone entranceway leads you into a sleek interior of teak, metal, marble and glass. With an open-plan space of 3,300 square feet, the restaurant can be utilized to full capacity or partitioned to create a more intimate dining experience.

#### FEATURES·特色

- Unparalled 270-degree view of Victoria Harbour
  三面環海設計,可飽覽 270 度的維港景致
- Spacious venue with modern décor (approximately 3,300 sq ft)
  裝潢時尚,場地寬敞 (面積廣達 3,300 平方尺)
- The elegant water feature, stone entranceway and translucent sky-light ceiling give the restaurant a natural atmosphere and luminous daylight 深色雲石瀑布的走廊及巨型天窗,令整個餐廳充滿自然氣色