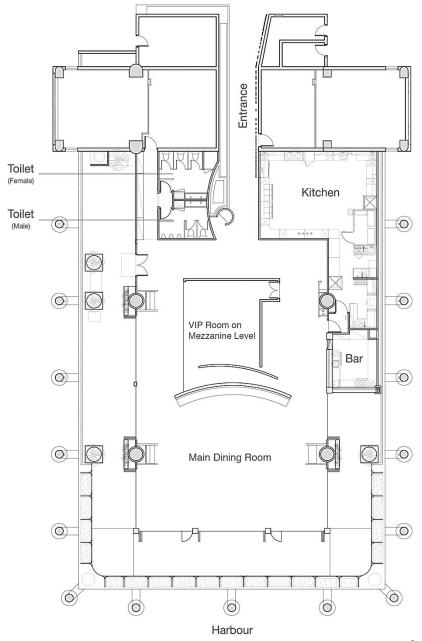

# FLOOR PLAN·平面圖

For reference only. Plan not to scale. 圖片只供參考。平面圖不合符比例。

| MAXIMUM CAPACITY<br>最多容納人數      | SIT DOWN (LONG TABLE)<br>座位 (長枱) | BUFFET (LONG TABLE)<br>自助餐 (長枱) | COCKTAIL<br>雞尾酒會 |
|---------------------------------|----------------------------------|---------------------------------|------------------|
| Main Dining Room 主場地            | 150                              | 140                             | 250              |
| VIP Room on Mezzanine Level 貴賓房 | 24                               | 24                              | /                |
| Total 總數                        | 174                              | 164                             | 250              |