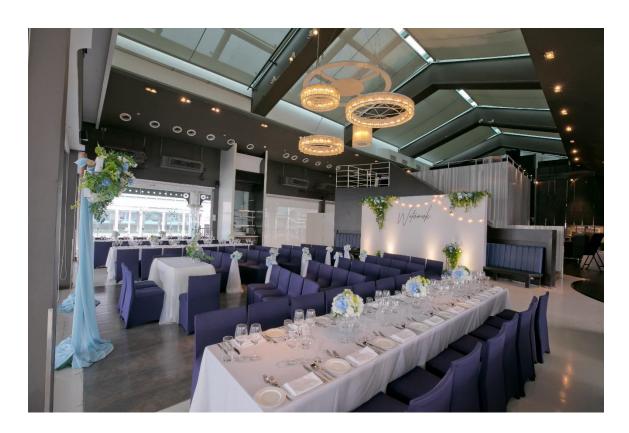

# Conveniently situated at the Hong Kong Central Star Ferry Pier with an unparalled 270 degree view of Victoria Harbour, its stunning backdrop is one to be marvelled at.

The elegant water feature and stone entranceway leads you into a sleek interior of teak, metal, marble and glass. With an open-plan space of 3,300 square feet, the restaurant can be utilized to full capacity or partitioned to create a more intimate dining experience.

#### FEATURES·特色

- Unparalled 270-degree view of Victoria Harbour
  三面環海設計,可飽覽 270 度的維港景致
- Spacious venue with modern décor (approximately 3,300 sq ft)
  裝潢時尚,場地寬敞 (面積廣達 3,300 平方尺)
- The elegant water feature, stone entranceway and translucent sky-light ceiling give the restaurant a natural atmosphere and luminous daylight 深色雲石瀑布的走廊及巨型天窗,令整個餐廳充滿自然氣色