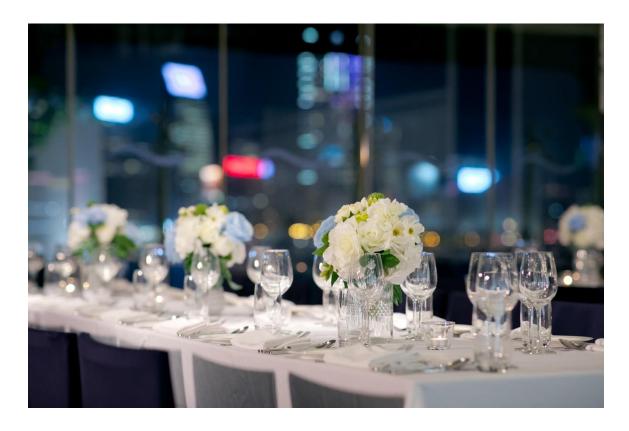

# Conveniently situated at the Hong Kong Central Star Ferry Pier with an unparalled 270 degree view of Victoria Harbour, its stunning backdrop is one to be marvelled at.

The elegant water feature and stone entranceway leads you into a sleek interior of teak, metal, marble and glass. With an open-plan space of 3,300 square feet, the restaurant can be utilized to full capacity or partitioned to create a more intimate dining experience.

Watermark is a chic and refined venue ideal for large corporate events and parties, just as smaller gatherings can be accommodated in the Private Dining Room or a section of the restaurant. In addition to events and dinners held at Watermark, we are happy to offer delectable dishes and services to your home, office or boat trip.

Our Executive Chef leads the dedicated and skilled team of chefs to surprise and delight your taste buds with a modern cuisine of Contemporary-Continental. All our function packages and menus are tailor-made to suit your themes and needs.