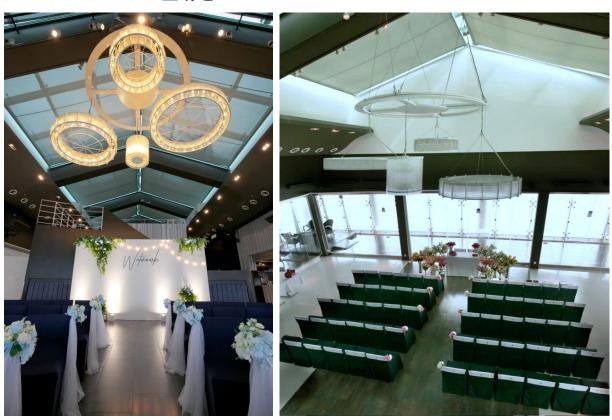

# Conveniently situated at the Hong Kong Central Star Ferry Pier with an unparalled 270 degree view of Victoria Harbour, its stunning backdrop is one to be marvelled at.

The elegant water feature and stone entranceway leads you into a sleek interior of teak, metal, marble and glass. With an open-plan space of 3,300 square feet, the restaurant can be utilized to full capacity or partitioned to create a more intimate dining experience.

#### FEATURES·特色

- Unparalled 270-degree view of Victoria Harbour
  三面環海設計,可飽覽 270 度的維港景致
- Spacious venue with modern décor (approximately 3,300 sq ft)
  裝潢時尚,場地寬敞 (面積廣達 3,300 平方尺)
- The elegant water feature, stone entranceway and translucent sky-light ceiling give the restaurant a natural atmosphere and luminous daylight 深色雲石瀑布的走廊及巨型天窗,令整個餐廳充滿自然氣色