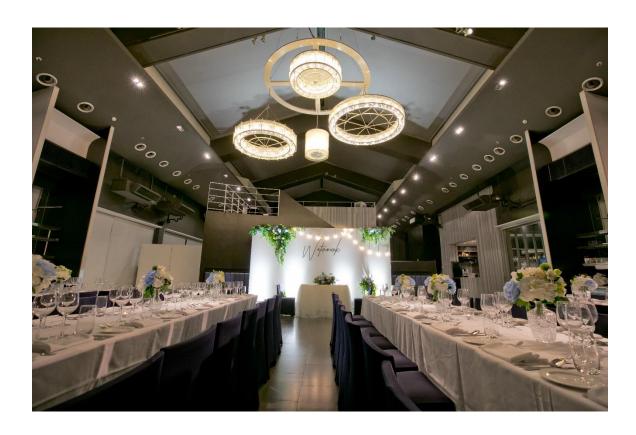

# Conveniently situated at the Hong Kong Central Star Ferry Pier with an unparalled 270 degree view of Victoria Harbour, its stunning backdrop is one to be marvelled at.

The elegant water feature and stone entranceway leads you into a sleek interior of teak, metal, marble and glass. With an open-plan space of 3,300 square feet, the restaurant can be utilized to full capacity or partitioned to create a more intimate dining experience.

#### FEATURES·特色

- Unparalled 270-degree view of Victoria Harbour
  三面環海設計,可飽覽 270 度的維港景致
- Spacious venue with modern décor (approximately 3,300 sq ft)
  裝潢時尚,場地寬敞 (面積廣達 3,300 平方尺)
- The elegant water feature, stone entranceway and translucent sky-light ceiling give the restaurant a natural atmosphere and luminous daylight 深色雲石瀑布的走廊及巨型天窗,令整個餐廳充滿自然氣色