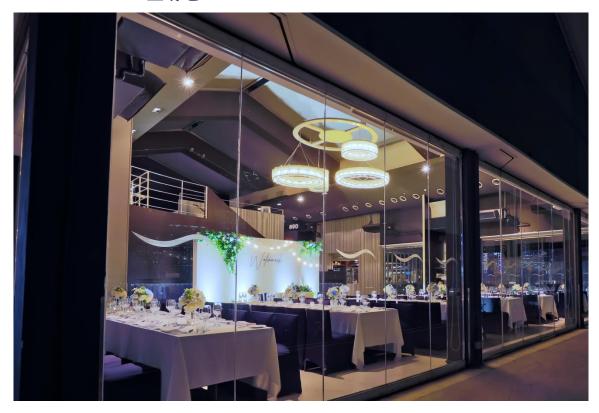

# Conveniently situated at the Hong Kong Central Star Ferry Pier with an unparalled 270 degree view of Victoria Harbour, its stunning backdrop is one to be marvelled at.

The elegant water feature and stone entranceway leads you into a sleek interior of teak, metal, marble and glass. With an open-plan space of 3,300 square feet, the restaurant can be utilized to full capacity or partitioned to create a more intimate dining experience.

#### FEATURES·特色

- Unparalled 270-degree view of Victoria Harbour
  三面環海設計,可飽覽 270 度的維港景致
- Spacious venue with modern décor (approximately 3,300 sq ft)
  裝潢時尚,場地寬敞 (面積廣達 3,300 平方尺)
- The elegant water feature, stone entranceway and translucent sky-light ceiling give the restaurant a natural atmosphere and luminous daylight 深色雲石瀑布的走廊及巨型天窗,令整個餐廳充滿自然氣色