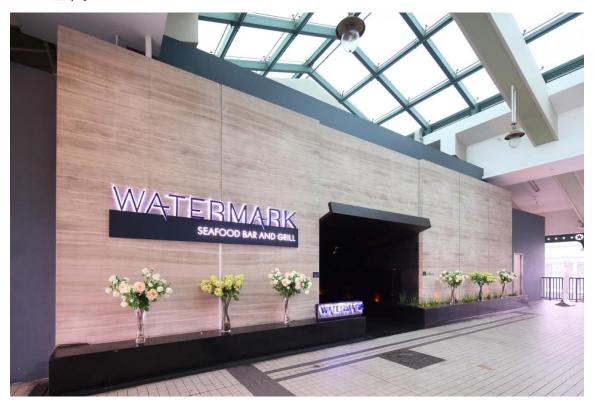

# Conveniently situated at the Hong Kong Central Star Ferry Pier with an unparalled 270 degree view of Victoria Harbour, its stunning backdrop is one to be marvelled at.

The elegant water feature and stone entranceway leads you into a sleek interior of teak, metal, marble and glass. With an open-plan space of 3,300 square feet, the restaurant can be utilized to full capacity or partitioned to create a more intimate dining experience.

# ENTRANCE·正門